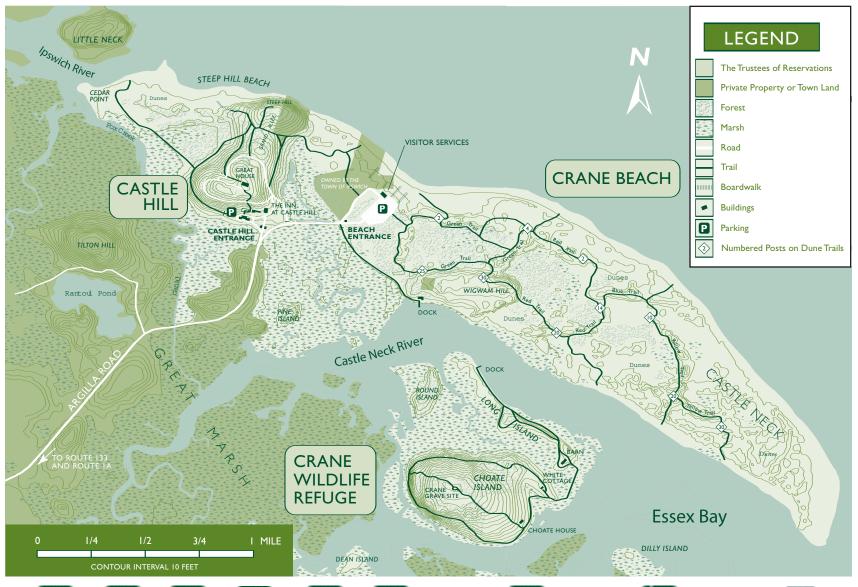

## THE CRANE ESTATE (2096 ACRES)

Argilla Road • Ipswich, Massachusetts
978.356.4354 • castlehill@ttor.org • www.thetrustees.org

## A PROPERTY OF THE TRUSTEES OF RESERVATIONS

data obtained from 1:25,000 scale USGS This map is a product of the Geographic Information System of The Trustees of Reservations. Source is topographic maps, field surveys, Global Positioning System (GPS), and the Massachusetts Executive Offi Boundary lines and trail locations are approximate. March 2003.

**SWIMMING** 

WALKING / HIKING (MODERATE)

CNICKING

BIRD WATCHING

MOBILITY-IMPAIR ACCESS

BEACH

RESTROOMS

REGIONAL TRAIL LINK